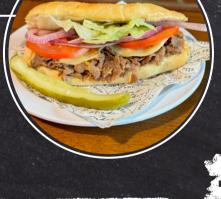

## #2 STEAK SANDWICH \$7.75

Steak, provolone cheese, lettuce, tomato, red onion, and mayonnaise served on a toasted hoagie bun with a pickle on the side.