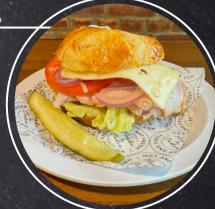

## Make it a meal by adding:

a bag of chips for +\$1.00!

a 16 oz. house soda and chips for +\$4.50!

Ham, Swiss cheese, lettuce, tomato, red onion, and Dijon mustard served on a croissant with a pickle on the side.