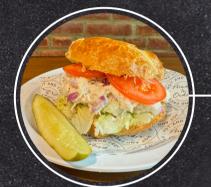

## # CHICKEN SALAD \$6.50

Homemade chicken salad, lettuce, and tomato served on a croissant with a pickle on the side.