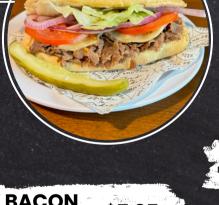

#### TURKEY BACON AVOCADO \$7.95

Turkey, bacon, provolone cheese, lettuce, tomato, red onion, and smashed avocado served on a grilled hoagie bun with a pickle on the side.