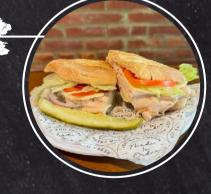

#### TURKEY BACON AVOCADO \$7.95

Turkey, bacon, provolone cheese, lettuce, tomato, red onion, and smashed avocado served on a grilled hoagie bun with a pickle on the side.