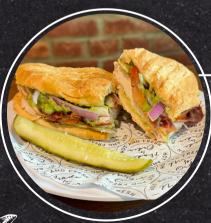

#### TURKEY BACON AVOCADO \$7.95

Turkey, bacon, provolone cheese, lettuce, tomato, red onion, and smashed avocado served on a grilled hoagie bun with a pickle on the side.