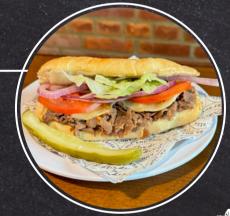

## #2 STEAK SANDWICH \$7.75

Steak, provolone cheese, lettuce, tomato, red onion, and mayonnaise served on a toasted hoagie bun with a pickle on the side.