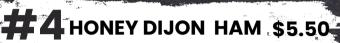

## Make it a meal by adding:

a bag of chips for +\$1.00!

a 16 oz. house soda and chips for +\$4.50!

Ham, Swiss cheese, lettuce, tomato, red onion, and Dijon mustard served on a croissant with a pickle on the side.